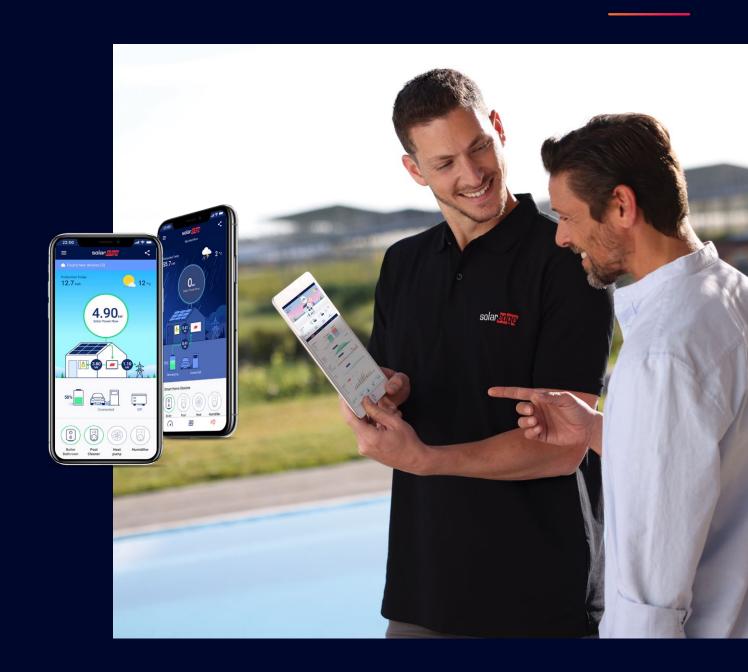

Tracking your energy production and consumption is easy with the mySolarEdge app

- Track energy usage to keep bills low
- Ensure battery levels are where you want them
- Control EV charging to suit your schedule
- Manage smart energy add-ons
- See your energy and carbon savings!