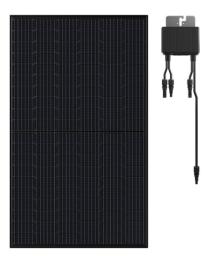

### **Optimised Solar**

SolarEdge DC Power Optimisers harvest more energy than alternative solutions

#### More Energy, More Savings

Power Optimisers drive solar panels to peak performance, improving overall efficiency despite partial shading, soling, and aging. This means your solar panel are working harder, for you.